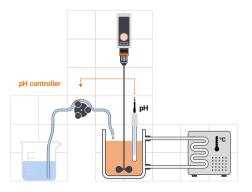

#### Reactor with pH controller

With this solution, on top of the basic chemical reactor functionalities, you can also control the pH in your vessel.

#### Components

1x Pump Hei-FLOW Ultimate 120

- 1x pH-Sensor ARC Easy Ferm Plus, Hamilton
- 1x Overhead stirrer Hei-TORQUE Ultimate 200
- 1x Thermostat; three models are available:
  - Lauda ECO RE series with RS232 interface module any Huber model with Pilot ONE interface Hei-CHILL series