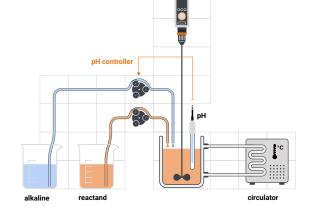

#### Reactor with advanced pH controller

This chemical reactor, on top of offering a pH control functionality, allows you to automatically add a reagent or reactant to your vessel.

#### Components

2x Pumps Hei-FLOW Ultimate 120

- 1x pH-Sensor ARC Easy Ferm Plus, Hamilton
- 1x Overhead stirrer Hei-TORQUE Ultimate 400
- 1x Thermostat; three models are available:
  - Lauda ECO RE series with RS232 interface module any Huber model with Pilot ONE interface Hei-CHILL series