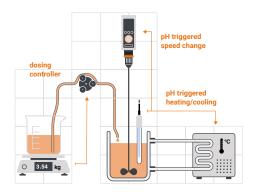

## PH triggered speed change PH triggered heating/cooling

#### Reactor with pH-triggered functionalities

With this solution, on top of the basic chemical reactor functionalities, you can also trigger a change in the mixing speed and the temperature based on the measured pH. For instance, this solution can automate chemical reactions that must stop when a certain pH is reached.

#### Components

- 1x pH-Sensor ARC Easy Ferm Plus, Hamilton
- 1x Overhead stirrer Hei-TORQUE Ultimate 400
- 1x Thermostat; three models are available:
  - Lauda ECO RE series with RS232 interface module any Huber model with Pilot ONE interface Hei-CHILL series