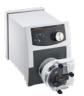

#### HEI-FLOW PERISTALTIC PUMPS

Efficient pumping and precise dosing, even using corrosive, sterile and viscous media

Safety

- 1. Select the pump drive for individual requirements (Core, Expert, Ultimate) for volume transfer or precise dosing, analog or digital remote control.
- 2. Select the pump head for individual requirements (single or multi-channel for individual applications)
- Choose tubing for your desired flow rate and medium

#### **MODULAR SYSTEM**

Multiple choice of different pump heads (single or multi-channel, different number of rollers) for easily adapting to your individual application.

#### LONG-TERM DURABILITY ISOLATED MEDIA

Long term durability means that your Hei-FLOW Peristaltic pump will last through all of your research without needing to be replaced.

Pumped media never comes in contact with the pump head, pump drive, or the user eliminating the chance of cross-contamination and very easy to clean by simple tube replacement.