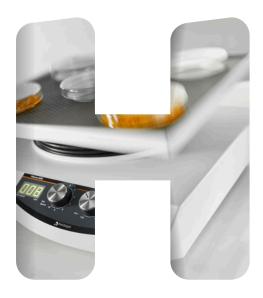

#### MAGNETIC STIRRERS

Backed by Heidolph's exclusive 10 year warranty, the Hei-PLATE Mix 'n' Heat hotplates offer industry leading safety, accuracy and efficency for all your applications.

Efficiency

Safety for your laboratory

Replace the heating baths and heating mantles in your laboratory and reduce the risk of fire and burns.

Electronic lab jack e-Lift to provide extra safety in case of an error and to realize automated reactions.

#### **UNIQUE KERA-DISK®**

The 145mm Kera-Disk® plate combines ceramic for chemical resistance with aluminum for rapid heat-up, optimizing processes with superior thermal conductivity and durability.