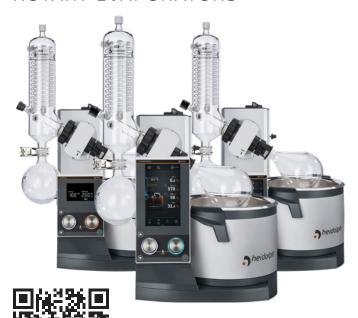

### **EVAPORATION**

Hei-VAP Rotary Evaporators represent a cutting-edge solution for efficient solvent evaporation in laboratory and industrial settings. These versatile devices are designed to simplify the separation of solvents from sample compounds while maintaining precise temperature control and vacuum levels. The Hei-VAP excels in a wide range of applications, from routine distillations to more complex processes like reflux reactions, crystallization, and concentration of solutions.

#### Hei-VAP BENCHTOP ROTARY EVAPORATORS

Scan to learn more about Hei-VAP Benchtop rotary evaporators

\* A subsequent upgrade is possible: simply connect the "plug and play" control box and enjoy all benefits.

|                                                                | CORE     | EXPERT   | ULTIMATE | EXPERT/<br>ULTIMATE<br>CONTROL |
|----------------------------------------------------------------|----------|----------|----------|--------------------------------|
| Digital Display set/<br>actual bath temp<br>and rotation speed | <b>✓</b> | <b>✓</b> | <b>✓</b> | <b>✓</b>                       |
| Timer                                                          |          | <b>✓</b> | <b>✓</b> | <b>✓</b>                       |
| Max. temperature<br>limitation                                 |          | <b>✓</b> | <b>~</b> | <b>✓</b>                       |
| Solvent Library                                                |          |          |          | <b>✓</b>                       |
| Integrated control<br>of vacuum pump<br>and chiller            |          |          |          | <b>✓</b>                       |