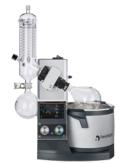

### **EVAPORATION**

Hei-VAP Rotary Evaporators represent a cutting-edge solution for efficient solvent evaporation in laboratory and industrial settings. These versatile devices are designed to simplify the separation of solvents from sample compounds while maintaining precise temperature control and vacuum levels. The Hei-VAP excels in a wide range of applications, from routine distillations to more complex processes like reflux reactions, crystallization, and concentration of solutions.

#### Hei-VAP BENCHTOP ROTARY EVAPORATORS

Scan to learn more about Hei-VAP Benchtop rotary evaporators

\* A subsequent upgrade is possible: simply connect the "plug and play" control box and enjoy all benefits.