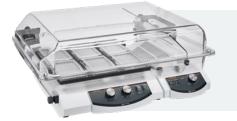

#### **TITRAMAX**

The Titramax 1000 serves as Heidolph's flagship vibrating platform shaker. With a shaking diameter (orbit) of 1.5 mm and speeds up to 1,350 rpm, it accommodates various applications, from ELISA to biologics sample processing. Featuring a timer and capable of holding six multi-well plates, it facilitates high sample throughput. Its standard grooved rubber mat simplifies plate loading and removal. Moreover, seamless integration with a modular incubator system enables temperature-controlled procedures.