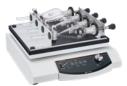

### **VORTEXING & SHAKING**

The Hei-SHAKE line offers 6 different movements for all of your applications: orbital, orbital vibrating, waving, rocking, reciprocating and vertically rotating.

#### PLATFORM SHAKERS

Platform shakers with various movement types and weight capacity

#### OVERHEAD SHAKERS

Overhead shakers are suitable for various applications, offering the ability to evenly mix and distribute contents.

#### **VORTEXERS**

Whether it's for solubilizing solids, resuspending of cell pellets, or simply mixing individual samples in test tubes, a vortexer always plays a central role in every laboratory

Scan here to learn more about the Hei-SHAKE line