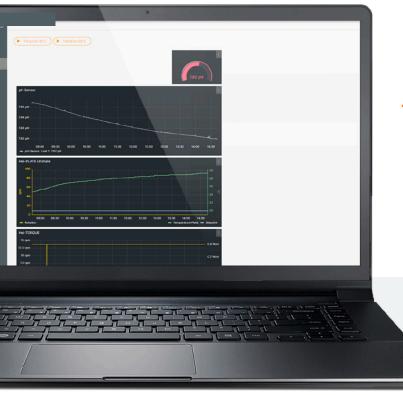

### LAB PROCESS AUTOMATION

#### Hei-PROCESS

The Hei-PROCESS is a next generation automation solution that brings a whole different level of connectivity to the workspace. Any instrument (from Heidolph or other brands with an interface) can be integrated and controlled via the Hei-PROCESS software. From there, custom automation scripts can be created to fit the user's demands, no matter how simple or complex they are.

Scan here to learn more about Hei-PROCESS Laboratory Automation

#### **AUTOMATIC DATA COLLECTION**

Automatically record, and safely store your experimental data where it is always accessible