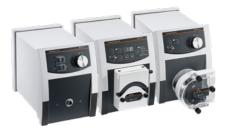

#### HEI-FLOW PERISTALTIC PUMPS

Efficient pumping and precise dosing, even using corrosive, sterile and viscous media

Safety

- 1. Select the pump drive for individual requirements (Core, Expert, Ultimate) for volume transfer or precise dosing, analog or digital remote control.
- 2. Select the pump head for individual requirements (single or multi-channel for individual applications)
- Choose tubing for your desired flow rate and medium

#### **MODULAR SYSTEM**

Multiple choice of different pump heads (single or multi-channel, different number of rollers) for easily adapting to your individual application.