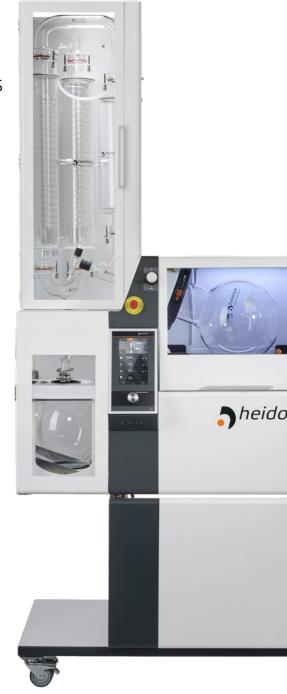

### Hei-VAP INDUSTRIAL ROTARY EVAPORATORS

Perfectly designed for a great deal of different distilling processes, from standard evaporation without vacuum control up to complex distillation processes with vacuum control.

Scan to learn more about Hei-VAP Industrial rotary evaporators

In combination with the corresponding evaporator system, the Hei-VOLUME Distimatic Pro automatic module enables efficient, unattended feeding and emptying of the system around the clock. Maximize your investment significantly: Affordable and more flexible alternative to common 50 or 100-liter evaporators when used with the Hei-VAP Industrial.