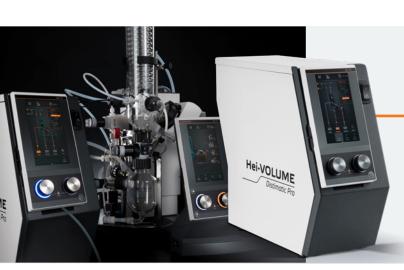

# CONTINUOUS DISTILLATION

#### Hei-VOLUME DISTIMATIC PRO

Automatic Module for Benchtop and Industrial Evaporator

Saves time. Increases throughput. Reduces costs.

Scan to learn more about Hei-VAP Industrial rotary evaporators

In combination with the corresponding evaporator system, the Hei-VOLUME Distimatic Pro automatic module enables efficient, unattended feeding and emptying of the system around the clock. Maximize your investment significantly: Affordable and more flexible alternative to common 50 or 100-liter evaporators when used with the Hei-VAP Industrial.