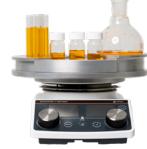

### **VORTEXING & SHAKING**

The Hei-SHAKE line offers 6 different movements for all of your applications: orbital, orbital vibrating, waving, rocking, reciprocating and vertically rotating.

#### PLATFORM SHAKERS

Platform shakers with various movement types and weight capacity