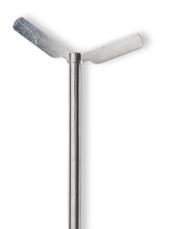

#### **OVERHEAD STIRRERS**

Small but Fierce, Hei-TORQUE overhead stirrers offer an all-purpose stirrer that provides the best mixing results even for very challenging applications.

Choose from our Core, Expert, and Ultimate models to find the torque that best suits your application.

#### QUICK CHUCK

The Integrated Quick Chuck allows for onehanded stirring blade changes without any tools, saving both time and costs.

#### EFFICIENT MIXING

The ability to change direction enhances mixing for suspensions or dissolving, ultimately saving time in Ultimate 100 and 200 models.

#### MINIMUM NOISE

Newest motor generation for maximum power at minimum noise level - below 55 dB(a)

#### START & STOP

The Start/Stop Button prevents unintentional device activation, ensuring safety.

2000

#### SAFETY SETTINGS

Safety settings, including start speed and torque limit, are maintained within specific limits to prevent spilling when starting the Hei-TORQUE.

Scan to learn more about Hei-TORQUE overhead stirrers