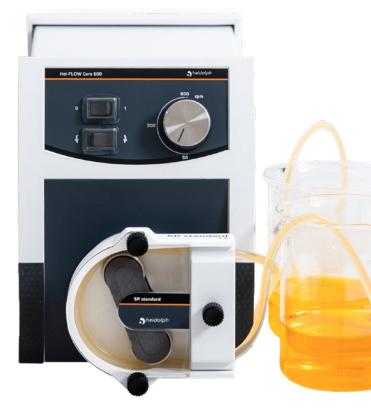

#### HEI-FLOW PERISTALTIC PUMPS

Efficient pumping and precise dosing, even using corrosive, sterile and viscous media

Safety

- 1. Select the pump drive for individual requirements (Core, Expert, Ultimate) for volume transfer or precise dosing, analog or digital remote control.
- 2. Select the pump head for individual requirements (single or multi-channel for individual applications)
- Choose tubing for your desired flow rate and medium

#### **MODULAR SYSTEM**

Multiple choice of different pump heads (single or multi-channel, different number of rollers) for easily adapting to your individual application.

#### LONG-TERM DURABILITY ISOLATED MEDIA

Long term durability means that your Hei-FLOW Peristaltic pump will last through all of your research without needing to be replaced.

Pumped media never comes in contact with the pump head, pump drive, or the user eliminating the chance of cross-contamination and very easy to clean by simple tube replacement.