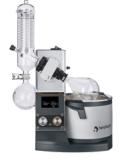

### **EVAPORATION**

Hei-VAP Rotary Evaporators represent a cutting-edge solution for efficient solvent evaporation in laboratory and industrial settings. These versatile devices are designed to simplify the separation of solvents from sample compounds while maintaining precise temperature control and vacuum levels. The Hei-VAP excels in a wide range of applications, from routine distillations to more complex processes like reflux reactions, crystallization, and concentration of solutions.

#### Hei-VAP BENCHTOP ROTARY EVAPORATORS

Scan to learn more about Hei-VAP Benchtop rotary evaporators

\* A subsequent upgrade is possible: simply connect the "plug and play" control box and enjoy all benefits.

|                                                                | CORE     | EXPERT   | ULTIMATE | EXPERT/<br>ULTIMATE<br>CONTROL |
|----------------------------------------------------------------|----------|----------|----------|--------------------------------|
| Digital Display set/<br>actual bath temp<br>and rotation speed | <b>✓</b> | <b>✓</b> | <b>✓</b> | <b>✓</b>                       |
| Timer                                                          |          | <b>✓</b> | <b>✓</b> | <b>✓</b>                       |
| Max. temperature<br>limitation                                 |          | <b>✓</b> | <b>~</b> | <b>✓</b>                       |
| Solvent Library                                                |          |          |          | <b>✓</b>                       |
| Integrated control<br>of vacuum pump<br>and chiller            |          |          |          | <b>✓</b>                       |