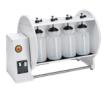

### **EVAPORATION**

Hei-VAP Rotary Evaporators represent a cutting-edge solution for efficient solvent evaporation in laboratory and industrial settings. These versatile devices are designed to simplify the separation of solvents from sample compounds while maintaining precise temperature control and vacuum levels. The Hei-VAP excels in a wide range of applications, from routine distillations to more complex processes like reflux reactions, crystallization, and concentration of solutions.

#### Hei-VAP BENCHTOP ROTARY EVAPORATORS

Scan to learn more about Hei-VAP Benchtop rotary evaporators

\* A subsequent upgrade is possible: simply connect the "plug and play" control box and enjoy all benefits.