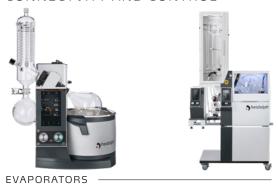

### **EVAPORATION**

Hei-VAP Rotary Evaporators represent a cutting-edge solution for efficient solvent evaporation in laboratory and industrial settings. These versatile devices are designed to simplify the separation of solvents from sample compounds while maintaining precise temperature control and vacuum levels. The Hei-VAP excels in a wide range of applications, from routine distillations to more complex processes like reflux reactions, crystallization, and concentration of solutions.

#### Hei-VAP BENCHTOP ROTARY EVAPORATORS

Scan to learn more about Hei-VAP Benchtop rotary evaporators

\* A subsequent upgrade is possible: simply connect the "plug and play" control box and enjoy all benefits.