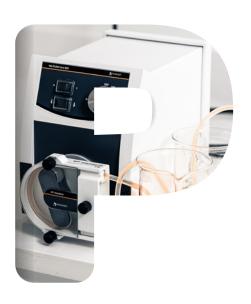

#### HEI-FLOW PERISTALTIC PUMPS

Efficient pumping and precise dosing, even using corrosive, sterile and viscous media

Safety

- 1. Select the pump drive for individual requirements (Core, Expert, Ultimate) for volume transfer or precise dosing, analog or digital remote control.
- 2. Select the pump head for individual requirements (single or multi-channel for individual applications)
- Choose tubing for your desired flow rate and medium

#### **MODULAR SYSTEM**

Multiple choice of different pump heads (single or multi-channel, different number of rollers) for easily adapting to your individual application.

#### LONG-TERM DURABILITY ISOLATED MEDIA

Long term durability means that your Hei-FLOW Peristaltic pump will last through all of your research without needing to be replaced.

Pumped media never comes in contact with the pump head, pump drive, or the user eliminating the chance of cross-contamination and very easy to clean by simple tube replacement.