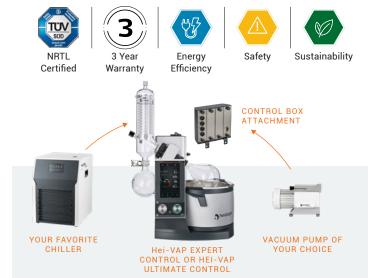

### **EVAPORATION**

Hei-VAP Rotary Evaporators represent a cutting-edge solution for efficient solvent evaporation in laboratory and industrial settings. These versatile devices are designed to simplify the separation of solvents from sample compounds while maintaining precise temperature control and vacuum levels. The Hei-VAP excels in a wide range of applications, from routine distillations to more complex processes like reflux reactions, crystallization, and concentration of solutions.

#### Hei-VAP BENCHTOP ROTARY EVAPORATORS

Scan to learn more about Hei-VAP Benchtop rotary evaporators

\* A subsequent upgrade is possible: simply connect the "plug and play" control box and enjoy all benefits.

|                                                                | CORE     | EXPERT   | ULTIMATE | EXPERT/<br>ULTIMATE<br>CONTROL |
|----------------------------------------------------------------|----------|----------|----------|--------------------------------|
| Digital Display set/<br>actual bath temp<br>and rotation speed | <b>✓</b> | <b>✓</b> | <b>✓</b> | <b>✓</b>                       |
| Timer                                                          |          | <b>✓</b> | <b>✓</b> | <b>✓</b>                       |
| Max. temperature<br>limitation                                 |          | <b>✓</b> | <b>~</b> | <b>✓</b>                       |
| Solvent Library                                                |          |          |          | <b>✓</b>                       |
| Integrated control<br>of vacuum pump<br>and chiller            |          |          |          | <b>✓</b>                       |