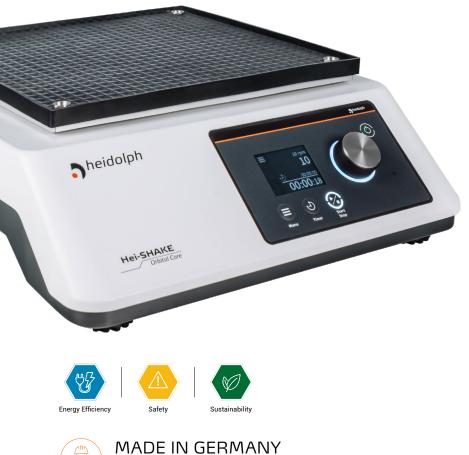

# Hei-SHAKE Orbital Core

### THE ALL-ROUNDER UP TO 15 KG

3-year warranty on all devices and an

operational lifespan of more than 10 years

#### Intuitive handling

Standby button in view to switch on and off the device and one knob to set values

Display and LED rings for an easy control and identification of the active functions

RS232 for remote control and recording data via software

Innovative body design for a secure handling and reliable trapping of the liquids from the device

#### High robustness and efficiency

Excellent load to footprint ratio (max. 15 kg load)

Up to 50% lower energy consumption when compared to other similar shakers

Low temperature rise on platform