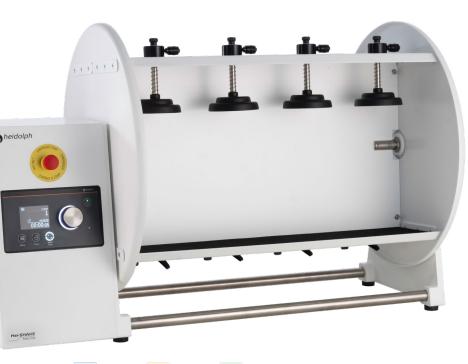

## Attachment set

The Powerhouse of Shaking

**T**heidolph

research made easy

Broad rpm range (1 – 32) Made for various type of vessels up to 300 mm height and 136 mm diameter Capacity for up to 12 bottles

#### Intuitive handling

Standby button in view and one knob with LED ring to set values and identify the active functions

Display and timer for an easy control of the process parameters RS232 for remote control and data

### High efficiency and safety

Excellent load to footprint ratio (max. 30 kg load) Lower energy consumption Overload detector for immediate shut down

For more information visit our website

heidolph.com