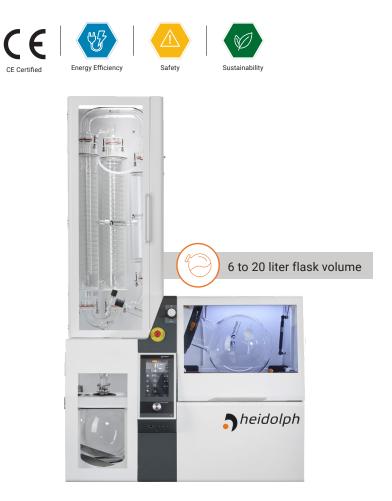

# Hei-VAP Industrial

## THE LARGE SCALE ROTARY EVAPORATOR

#### Increase efficiency through greater safety

Vacuum-tight system - IQ-OQ certification possible

Stainless steel guard hood with safety glass - 8% more efficiency

All components in contact with solvents are made from FDA-compliant materials

#### High level of user-friendliness

All parameters at a glance on the 7" touch display

Quick (Easy Lock) and easy handling (Flask Support) of the evaporator flask by just 1 person

Interior lighting of the guard hood for better monitoring of the process

Concealed heating coil and bottom drain valve for easy cleaning of the heating bath

#### Constant conditions thanks to automation

Automatic vacuum control through AutoAccurate function

Ramp mode for greater precision and reproducibility

Recording and exporting of all process data possible