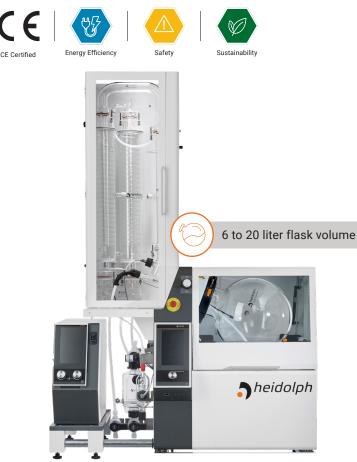

# Hei-VAP Industrial with Hei-VOLUME Distimatic Pro

## THE LARGE SCALE PACKAGE FOR VOLUMES UP TO 1,000 LITERS & MORE

# Automation to increase performance and reproducibility

Various modes for carrying out complex applications

Simple creation of profiles

Production of defined distillate quantities

Dispensing of viscous concentrates from the rotary flask

### Automation for continuous distillation

Calibration-free sensors monitor the process

Automatic filling and emptying (no need to change rotary flask). 24/7 operation - without supervision

No pressure fluctuations during the entire process cycle

### High level of user-friendliness

Recording and exporting of all process data possible

All components in contact with solvents are made from FDA-compliant materials

All process parameters at a glance thanks to 7" touch display